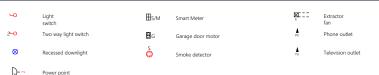

West Elevation

East Elevation

North Elevation

South Elevation

Lower Floor Area: 83.7 sqm Total Floor Area: 167.6 sqm

Upper Floor Area: 83.9 sqm Total Floor Area: 167.6 sqm

Upper Electrical Plan

|                                        | Product                                   | Colour/Finish                     |
|----------------------------------------|-------------------------------------------|-----------------------------------|
| EXTERIOR LOT 9                         |                                           |                                   |
| Roof                                   | Colorsteel Corrugated (as shown on plan)  | Grey Friars                       |
| Fascia/Barge Boards                    | Colorsteel                                | Gull Grey                         |
| Spouting                               | Colorsteel                                | Grey Friars                       |
| Downpipes                              | Marley PVC Colour (retention tank)        | Grey Friars                       |
| Retention Tank (if required)           | Thintanks NZ                              | Colour: Light Grey                |
| Soffits                                | Painted                                   | Wattyl Enclose Half               |
| Cladding 1                             | Linea weatherboard — painted              | Wattyl Stormy                     |
| Cladding 2                             | Linea Oblique (vertical) cladding painted | Wattyl Enclose Half               |
| Concrete Letterbox                     | Painted                                   | Wattyl Stormy                     |
| Garage Doors                           | Dominator Valero smooth                   | Gull Grey                         |
| Garage Door Reveal                     | Timber Painted                            | Wattyl Enclose Half               |
| Aluminium Joinery (with clear glass)   | Powdercoated                              | Matt Appliance White              |
| Aluminium Balustrading                 | Powdercoated                              | Ghost Grey                        |
| (Residential Hardware to all aluminium | n joinery is colour matched to joinery)   |                                   |
| Front Doors                            | Vertical Groove                           | Ghost Grey                        |
| Front Door Handle                      | Residential Lever Hardware                | Powdercoat finish matched to door |