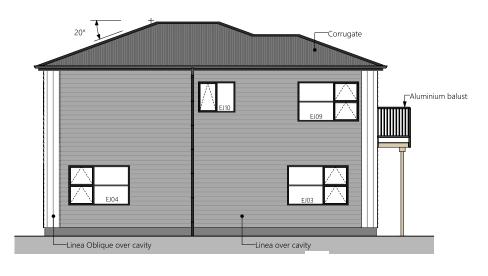

West Elevation

East Elevation

North Elevation

South Elevation

Lower Floor Area: 83.7 sqm Total Floor Area: 167.6 sqm

Upper Floor Area: 83.9 sqm Total Floor Area: 167.6 sqm

Upper Electrical Plan

|                                        | Product                                   | Colour/Finish                     |
|----------------------------------------|-------------------------------------------|-----------------------------------|
| EXTERIOR LOT 9                         |                                           |                                   |
| Roof                                   | Colorsteel Corrugated (as shown on plan)  | Grey Friars                       |
| Fascia/Barge Boards                    | Colorsteel                                | Gull Grey                         |
| Spouting                               | Colorsteel                                | Grey Friars                       |
| Downpipes                              | Marley PVC Colour (retention tank)        | Grey Friars                       |
| Retention Tank (if required)           | Thintanks NZ                              | Colour: Light Grey                |
| Soffits                                | Painted                                   | Wattyl Enclose Half               |
| Cladding 1                             | Linea weatherboard — painted              | Wattyl Stormy                     |
| Cladding 2                             | Linea Oblique (vertical) cladding painted | Wattyl Enclose Half               |
| Concrete Letterbox                     | Painted                                   | Wattyl Stormy                     |
| Garage Doors                           | Dominator Valero smooth                   | Gull Grey                         |
| Garage Door Reveal                     | Timber Painted                            | Wattyl Enclose Half               |
| Aluminium Joinery (with clear glass)   | Powdercoated                              | Matt Appliance White              |
| Aluminium Balustrading                 | Powdercoated                              | Ghost Grey                        |
| (Residential Hardware to all aluminium | n joinery is colour matched to joinery)   |                                   |
| Front Doors                            | Vertical Groove                           | Ghost Grey                        |
| Front Door Handle                      | Residential Lever Hardware                | Powdercoat finish matched to door |