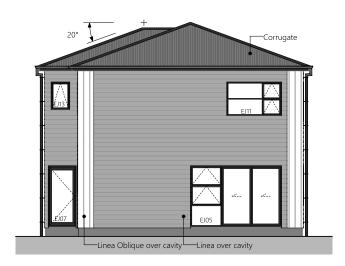

West Elevation

East Elevation

North Elevation

South Elevation

Lower Floor Area: 83.7 sqm Total Floor Area: 167.6 sqm

Upper Floor Area: 83.9 sqm Total Floor Area: 167.6 sqm

Upper Electrical Plan

|                                        | Product                                   | Colour/Finish                     |
|----------------------------------------|-------------------------------------------|-----------------------------------|
| EXTERIOR LOT 9                         |                                           |                                   |
| Roof                                   | Colorsteel Corrugated (as shown on plan)  | Grey Friars                       |
| Fascia/Barge Boards                    | Colorsteel                                | Gull Grey                         |
| Spouting                               | Colorsteel                                | Grey Friars                       |
| Downpipes                              | Marley PVC Colour (retention tank)        | Grey Friars                       |
| Retention Tank (if required)           | Thintanks NZ                              | Colour: Light Grey                |
| Soffits                                | Painted                                   | Wattyl Enclose Half               |
| Cladding 1                             | Linea weatherboard — painted              | Wattyl Stormy                     |
| Cladding 2                             | Linea Oblique (vertical) cladding painted | Wattyl Enclose Half               |
| Concrete Letterbox                     | Painted                                   | Wattyl Stormy                     |
| Garage Doors                           | Dominator Valero smooth                   | Gull Grey                         |
| Garage Door Reveal                     | Timber Painted                            | Wattyl Enclose Half               |
| Aluminium Joinery (with clear glass)   | Powdercoated                              | Matt Appliance White              |
| Aluminium Balustrading                 | Powdercoated                              | Ghost Grey                        |
| (Residential Hardware to all aluminium | n joinery is colour matched to joinery)   |                                   |
| Front Doors                            | Vertical Groove                           | Ghost Grey                        |
| Front Door Handle                      | Residential Lever Hardware                | Powdercoat finish matched to door |