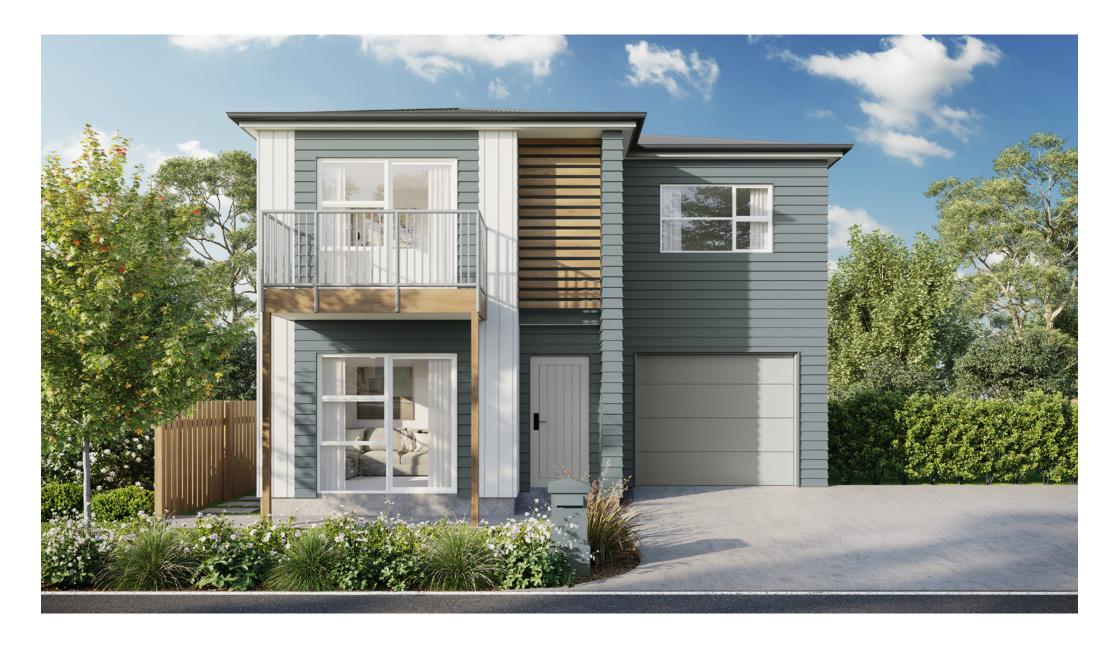

West Elevation

East Elevation

North Elevation

South Elevation

Lower Floor Area: 83.7 sqm Total Floor Area: 167.6 sqm

Upper Floor Area: 83.9 sqm Total Floor Area: 167.6 sqm

Upper Electrical Plan

|                                        | Product                                   | Colour/Finish                     |
|----------------------------------------|-------------------------------------------|-----------------------------------|
| EXTERIOR LOT 9                         |                                           |                                   |
| Roof                                   | Colorsteel Corrugated (as shown on plan)  | Grey Friars                       |
| Fascia/Barge Boards                    | Colorsteel                                | Gull Grey                         |
| Spouting                               | Colorsteel                                | Grey Friars                       |
| Downpipes                              | Marley PVC Colour (retention tank)        | Grey Friars                       |
| Retention Tank (if required)           | Thintanks NZ                              | Colour: Light Grey                |
| Soffits                                | Painted                                   | Wattyl Enclose Half               |
| Cladding 1                             | Linea weatherboard — painted              | Wattyl Stormy                     |
| Cladding 2                             | Linea Oblique (vertical) cladding painted | Wattyl Enclose Half               |
| Concrete Letterbox                     | Painted                                   | Wattyl Stormy                     |
| Garage Doors                           | Dominator Valero smooth                   | Gull Grey                         |
| Garage Door Reveal                     | Timber Painted                            | Wattyl Enclose Half               |
| Aluminium Joinery (with clear glass)   | Powdercoated                              | Matt Appliance White              |
| Aluminium Balustrading                 | Powdercoated                              | Ghost Grey                        |
| (Residential Hardware to all aluminium | n joinery is colour matched to joinery)   |                                   |
| Front Doors                            | Vertical Groove                           | Ghost Grey                        |
| Front Door Handle                      | Residential Lever Hardware                | Powdercoat finish matched to door |

**Matt Appliance White Grey Friars** Aluminium Joinery Roof **Enclose Half Stormy** Cladding 1 Cladding 2

Note: Decking and supporting timber posts and beams are left natural

All colour swatches are indicative only