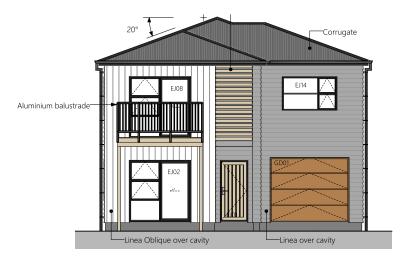

West Elevation

East Elevation

North Elevation

South Elevation

Lower Floor Area: 83.7 sqm Total Floor Area: 167.6 sqm

Upper Floor Area: 83.9 sqm Total Floor Area: 167.6 sqm

Upper Electrical Plan

|                                        | Product                                   | Colour/Finish                     |
|----------------------------------------|-------------------------------------------|-----------------------------------|
| EXTERIOR LOT 9                         |                                           |                                   |
| Roof                                   | Colorsteel Corrugated (as shown on plan)  | Grey Friars                       |
| Fascia/Barge Boards                    | Colorsteel                                | Gull Grey                         |
| Spouting                               | Colorsteel                                | Grey Friars                       |
| Downpipes                              | Marley PVC Colour (retention tank)        | Grey Friars                       |
| Retention Tank (if required)           | Thintanks NZ                              | Colour: Light Grey                |
| Soffits                                | Painted                                   | Wattyl Enclose Half               |
| Cladding 1                             | Linea weatherboard — painted              | Wattyl Stormy                     |
| Cladding 2                             | Linea Oblique (vertical) cladding painted | Wattyl Enclose Half               |
| Concrete Letterbox                     | Painted                                   | Wattyl Stormy                     |
| Garage Doors                           | Dominator Valero smooth                   | Gull Grey                         |
| Garage Door Reveal                     | Timber Painted                            | Wattyl Enclose Half               |
| Aluminium Joinery (with clear glass)   | Powdercoated                              | Matt Appliance White              |
| Aluminium Balustrading                 | Powdercoated                              | Ghost Grey                        |
| (Residential Hardware to all aluminium | n joinery is colour matched to joinery)   |                                   |
| Front Doors                            | Vertical Groove                           | Ghost Grey                        |
| Front Door Handle                      | Residential Lever Hardware                | Powdercoat finish matched to door |