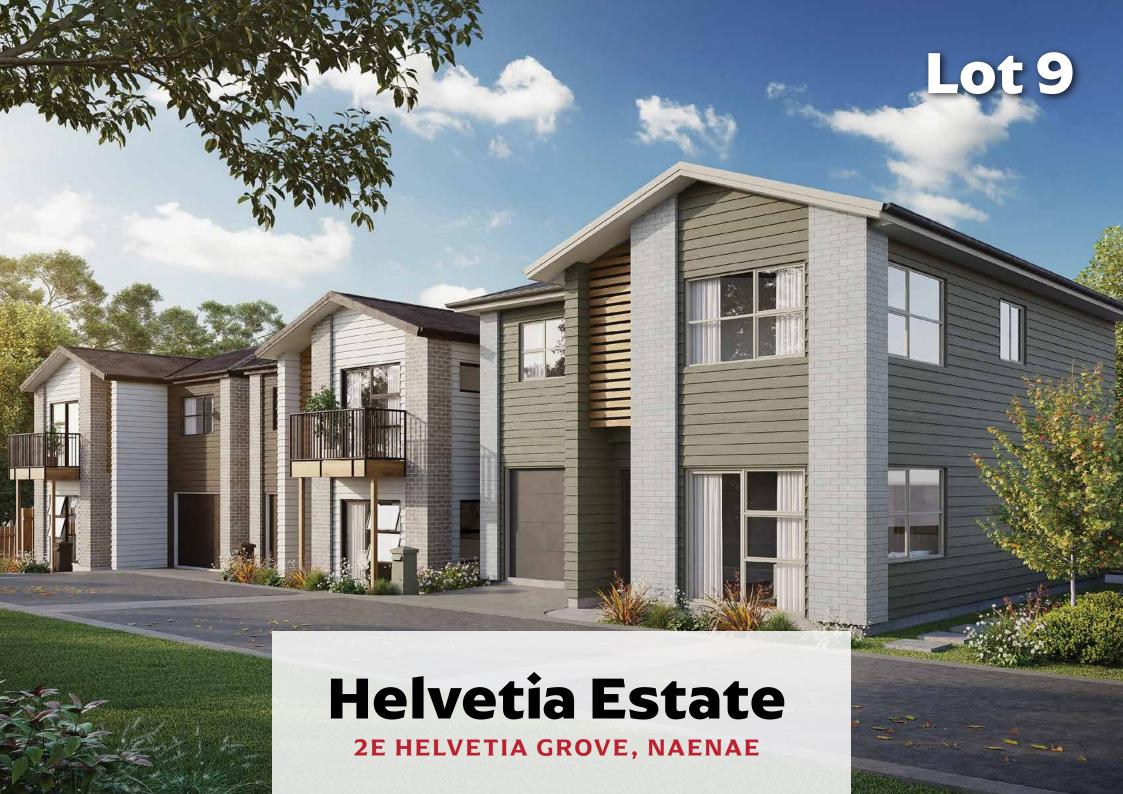

West Elevation

East Elevation

North Elevation

South Elevation

Lower Floor Area: 83.7 sqm Total Floor Area: 167.6 sqm

Upper Floor Area: 83.9 sqm Total Floor Area: 167.6 sqm

Upper Electrical Plan

|                                        | Product                                   | Colour/Finish                     |
|----------------------------------------|-------------------------------------------|-----------------------------------|
| EXTERIOR LOT 9                         |                                           |                                   |
| Roof                                   | Colorsteel Corrugated (as shown on plan)  | Grey Friars                       |
| Fascia/Barge Boards                    | Colorsteel                                | Gull Grey                         |
| Spouting                               | Colorsteel                                | Grey Friars                       |
| Downpipes                              | Marley PVC Colour (retention tank)        | Grey Friars                       |
| Retention Tank (if required)           | Thintanks NZ                              | Colour: Light Grey                |
| Soffits                                | Painted                                   | Wattyl Enclose Half               |
| Cladding 1                             | Linea weatherboard — painted              | Wattyl Stormy                     |
| Cladding 2                             | Linea Oblique (vertical) cladding painted | Wattyl Enclose Half               |
| Concrete Letterbox                     | Painted                                   | Wattyl Stormy                     |
| Garage Doors                           | Dominator Valero smooth                   | Gull Grey                         |
| Garage Door Reveal                     | Timber Painted                            | Wattyl Enclose Half               |
| Aluminium Joinery (with clear glass)   | Powdercoated                              | Matt Appliance White              |
| Aluminium Balustrading                 | Powdercoated                              | Ghost Grey                        |
| (Residential Hardware to all aluminium | n joinery is colour matched to joinery)   |                                   |
| Front Doors                            | Vertical Groove                           | Ghost Grey                        |
| Front Door Handle                      | Residential Lever Hardware                | Powdercoat finish matched to door |