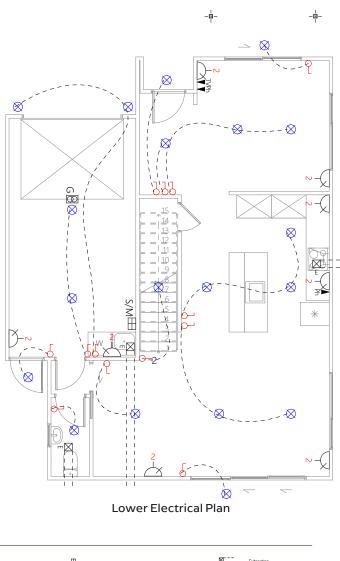

West Elevation

East Elevation

North Elevation

South Elevation

Lower Floor Area: 83.7 sqm Total Floor Area: 167.6 sqm

Upper Floor Area: 83.9 sqm Total Floor Area: 167.6 sqm

Upper Electrical Plan

|                                        | Product                                   | Colour/Finish                     |
|----------------------------------------|-------------------------------------------|-----------------------------------|
| EXTERIOR LOT 9                         |                                           |                                   |
| Roof                                   | Colorsteel Corrugated (as shown on plan)  | Grey Friars                       |
| Fascia/Barge Boards                    | Colorsteel                                | Gull Grey                         |
| Spouting                               | Colorsteel                                | Grey Friars                       |
| Downpipes                              | Marley PVC Colour (retention tank)        | Grey Friars                       |
| Retention Tank (if required)           | Thintanks NZ                              | Colour: Light Grey                |
| Soffits                                | Painted                                   | Wattyl Enclose Half               |
| Cladding 1                             | Linea weatherboard — painted              | Wattyl Stormy                     |
| Cladding 2                             | Linea Oblique (vertical) cladding painted | Wattyl Enclose Half               |
| Concrete Letterbox                     | Painted                                   | Wattyl Stormy                     |
| Garage Doors                           | Dominator Valero smooth                   | Gull Grey                         |
| Garage Door Reveal                     | Timber Painted                            | Wattyl Enclose Half               |
| Aluminium Joinery (with clear glass)   | Powdercoated                              | Matt Appliance White              |
| Aluminium Balustrading                 | Powdercoated                              | Ghost Grey                        |
| (Residential Hardware to all aluminium | n joinery is colour matched to joinery)   |                                   |
| Front Doors                            | Vertical Groove                           | Ghost Grey                        |
| Front Door Handle                      | Residential Lever Hardware                | Powdercoat finish matched to door |