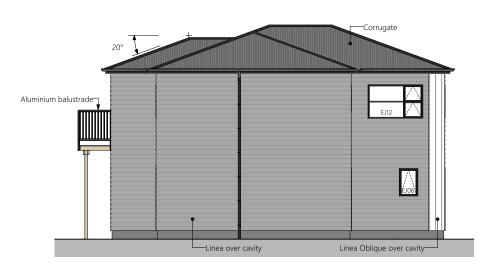

West Elevation

East Elevation

North Elevation

South Elevation

Lower Floor Area: 83.7 sqm Total Floor Area: 167.6 sqm

Upper Floor Area: 83.9 sqm Total Floor Area: 167.6 sqm

Upper Electrical Plan

|                                        | Product                                   | Colour/Finish                     |
|----------------------------------------|-------------------------------------------|-----------------------------------|
| EXTERIOR LOT 9                         |                                           |                                   |
| Roof                                   | Colorsteel Corrugated (as shown on plan)  | Grey Friars                       |
| Fascia/Barge Boards                    | Colorsteel                                | Gull Grey                         |
| Spouting                               | Colorsteel                                | Grey Friars                       |
| Downpipes                              | Marley PVC Colour (retention tank)        | Grey Friars                       |
| Retention Tank (if required)           | Thintanks NZ                              | Colour: Light Grey                |
| Soffits                                | Painted                                   | Wattyl Enclose Half               |
| Cladding 1                             | Linea weatherboard — painted              | Wattyl Stormy                     |
| Cladding 2                             | Linea Oblique (vertical) cladding painted | Wattyl Enclose Half               |
| Concrete Letterbox                     | Painted                                   | Wattyl Stormy                     |
| Garage Doors                           | Dominator Valero smooth                   | Gull Grey                         |
| Garage Door Reveal                     | Timber Painted                            | Wattyl Enclose Half               |
| Aluminium Joinery (with clear glass)   | Powdercoated                              | Matt Appliance White              |
| Aluminium Balustrading                 | Powdercoated                              | Ghost Grey                        |
| (Residential Hardware to all aluminium | n joinery is colour matched to joinery)   |                                   |
| Front Doors                            | Vertical Groove                           | Ghost Grey                        |
| Front Door Handle                      | Residential Lever Hardware                | Powdercoat finish matched to door |