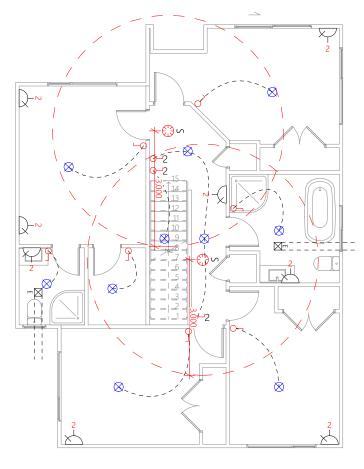

West Elevation

East Elevation

North Elevation

South Elevation

Lower Floor Area: 83.7 sqm Total Floor Area: 167.6 sqm

Upper Floor Area: 83.9 sqm Total Floor Area: 167.6 sqm

Upper Electrical Plan

|                                        | Product                                   | Colour/Finish                     |
|----------------------------------------|-------------------------------------------|-----------------------------------|
| EXTERIOR LOT 9                         |                                           |                                   |
| Roof                                   | Colorsteel Corrugated (as shown on plan)  | Grey Friars                       |
| Fascia/Barge Boards                    | Colorsteel                                | Gull Grey                         |
| Spouting                               | Colorsteel                                | Grey Friars                       |
| Downpipes                              | Marley PVC Colour (retention tank)        | Grey Friars                       |
| Retention Tank (if required)           | Thintanks NZ                              | Colour: Light Grey                |
| Soffits                                | Painted                                   | Wattyl Enclose Half               |
| Cladding 1                             | Linea weatherboard — painted              | Wattyl Stormy                     |
| Cladding 2                             | Linea Oblique (vertical) cladding painted | Wattyl Enclose Half               |
| Concrete Letterbox                     | Painted                                   | Wattyl Stormy                     |
| Garage Doors                           | Dominator Valero smooth                   | Gull Grey                         |
| Garage Door Reveal                     | Timber Painted                            | Wattyl Enclose Half               |
| Aluminium Joinery (with clear glass)   | Powdercoated                              | Matt Appliance White              |
| Aluminium Balustrading                 | Powdercoated                              | Ghost Grey                        |
| (Residential Hardware to all aluminium | n joinery is colour matched to joinery)   |                                   |
| Front Doors                            | Vertical Groove                           | Ghost Grey                        |
| Front Door Handle                      | Residential Lever Hardware                | Powdercoat finish matched to door |