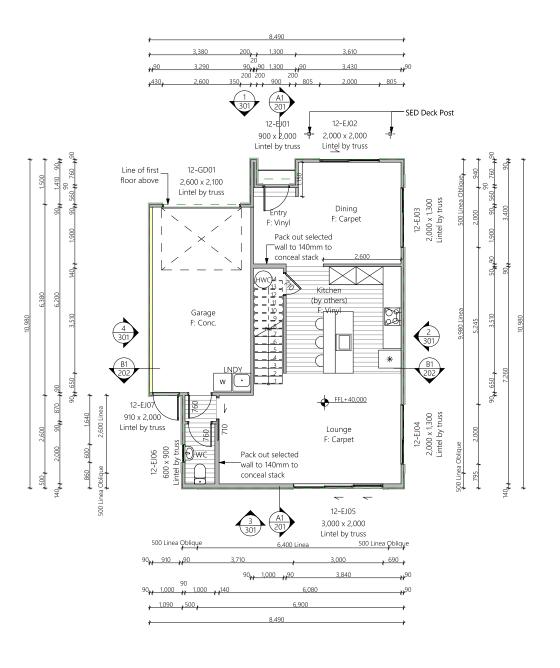

West Elevation

East Elevation

North Elevation

South Elevation

Lower Floor Area: 83.7 sqm Total Floor Area: 167.6 sqm

Upper Floor Area: 83.9 sqm Total Floor Area: 167.6 sqm

Upper Electrical Plan

|                                        | Product                                   | Colour/Finish                     |
|----------------------------------------|-------------------------------------------|-----------------------------------|
| EXTERIOR LOT 9                         |                                           |                                   |
| Roof                                   | Colorsteel Corrugated (as shown on plan)  | Grey Friars                       |
| Fascia/Barge Boards                    | Colorsteel                                | Gull Grey                         |
| Spouting                               | Colorsteel                                | Grey Friars                       |
| Downpipes                              | Marley PVC Colour (retention tank)        | Grey Friars                       |
| Retention Tank (if required)           | Thintanks NZ                              | Colour: Light Grey                |
| Soffits                                | Painted                                   | Wattyl Enclose Half               |
| Cladding 1                             | Linea weatherboard — painted              | Wattyl Stormy                     |
| Cladding 2                             | Linea Oblique (vertical) cladding painted | Wattyl Enclose Half               |
| Concrete Letterbox                     | Painted                                   | Wattyl Stormy                     |
| Garage Doors                           | Dominator Valero smooth                   | Gull Grey                         |
| Garage Door Reveal                     | Timber Painted                            | Wattyl Enclose Half               |
| Aluminium Joinery (with clear glass)   | Powdercoated                              | Matt Appliance White              |
| Aluminium Balustrading                 | Powdercoated                              | Ghost Grey                        |
| (Residential Hardware to all aluminium | n joinery is colour matched to joinery)   |                                   |
| Front Doors                            | Vertical Groove                           | Ghost Grey                        |
| Front Door Handle                      | Residential Lever Hardware                | Powdercoat finish matched to door |