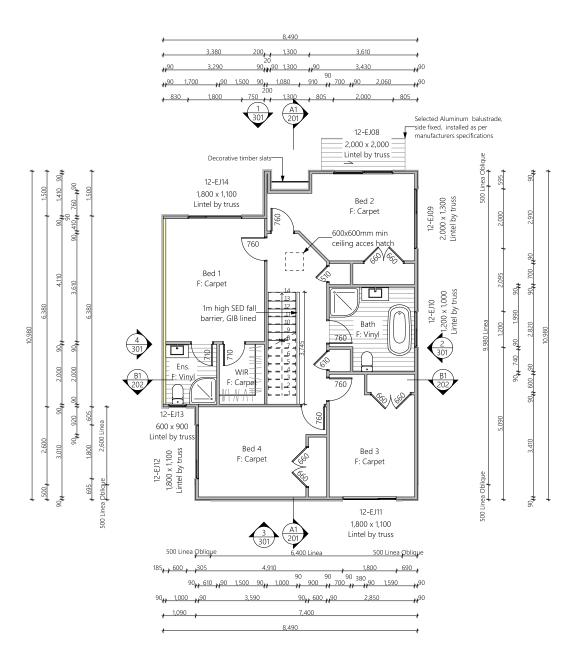

West Elevation

East Elevation

North Elevation

South Elevation

Lower Floor Area: 83.7 sqm Total Floor Area: 167.6 sqm

Upper Floor Area: 83.9 sqm Total Floor Area: 167.6 sqm

Upper Electrical Plan

|                                        | Product                                   | Colour/Finish                     |
|----------------------------------------|-------------------------------------------|-----------------------------------|
| EXTERIOR LOT 9                         |                                           |                                   |
| Roof                                   | Colorsteel Corrugated (as shown on plan)  | Grey Friars                       |
| Fascia/Barge Boards                    | Colorsteel                                | Gull Grey                         |
| Spouting                               | Colorsteel                                | Grey Friars                       |
| Downpipes                              | Marley PVC Colour (retention tank)        | Grey Friars                       |
| Retention Tank (if required)           | Thintanks NZ                              | Colour: Light Grey                |
| Soffits                                | Painted                                   | Wattyl Enclose Half               |
| Cladding 1                             | Linea weatherboard — painted              | Wattyl Stormy                     |
| Cladding 2                             | Linea Oblique (vertical) cladding painted | Wattyl Enclose Half               |
| Concrete Letterbox                     | Painted                                   | Wattyl Stormy                     |
| Garage Doors                           | Dominator Valero smooth                   | Gull Grey                         |
| Garage Door Reveal                     | Timber Painted                            | Wattyl Enclose Half               |
| Aluminium Joinery (with clear glass)   | Powdercoated                              | Matt Appliance White              |
| Aluminium Balustrading                 | Powdercoated                              | Ghost Grey                        |
| (Residential Hardware to all aluminium | n joinery is colour matched to joinery)   |                                   |
| Front Doors                            | Vertical Groove                           | Ghost Grey                        |
| Front Door Handle                      | Residential Lever Hardware                | Powdercoat finish matched to door |