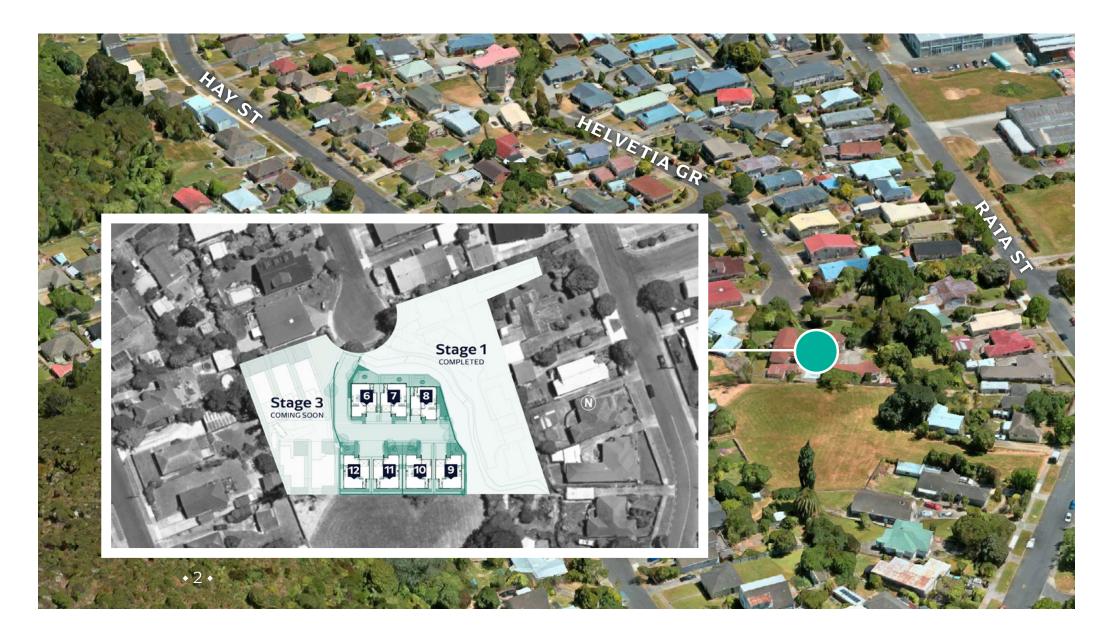

West Elevation



East Elevation



North Elevation



South Elevation



Lower Floor Area: 83.7 sqm Total Floor Area: 167.6 sqm



Upper Floor Area: 83.9 sqm Total Floor Area: 167.6 sqm







Upper Electrical Plan



|                                        | Product                                   | Colour/Finish                     |
|----------------------------------------|-------------------------------------------|-----------------------------------|
| EXTERIOR LOT 9                         |                                           |                                   |
| Roof                                   | Colorsteel Corrugated (as shown on plan)  | Grey Friars                       |
| Fascia/Barge Boards                    | Colorsteel