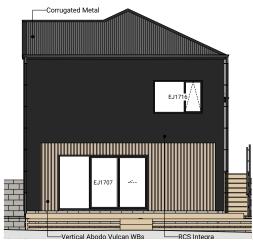

## Lot 17. Detailed Plans

**HELVETIA ESTATE** 

Lot 17.

Lot 17.

Lot 17.

**HELVETIA ESTATE** 

1 Lot 17 - East Elevation

2 Lot 17 - North Elevation

Lower Electrical Plan

|                                    | Product                                    | Colour/Finish                           |
|------------------------------------|--------------------------------------------|-----------------------------------------|
| EXTERIOR LOT 17                    |                                            |                                         |
| Roof                               | Colorsteel Corrugated Trapezoidal          | Flaxpod                                 |
| Fascia/Barge Boards                | Fascia 155                                 | Flaxpod                                 |
| Spouting                           | Marley Stormcloud PVC                      | Flaxblack                               |
| Downpipes                          | Marley Stormcloud PVC                      | Flaxblack                               |
| Retention Tank (if required)       | Thintanks NZ                               | Moument                                 |
| Cladding 1                         | Rockcote Integra                           | Half Black White                        |
| Cladding 2                         | Linea Weatherboards                        | Monument                                |
| Cladding 3                         | Abodo Vulcan Cladding                      | Vulcan Straw                            |
| Concrete Letterbox                 | Aluminium Pillar   Flat Sloping Roof       | Matt Black                              |
| Garage Door                        | Dominator Montana                          | Flaxpod                                 |
| Garage Door Reveals                | Timber Painted                             | Flaxpod                                 |
| Aluminium Joinery                  | Altus                                      | Matt Flaxpod                            |
| Aluminium Balustrading             | Powdercoated                               | Matt Flaxpod                            |
| (Residential Hardware to all alumi | nium joinery is colour matched to joinery) |                                         |
| Front Door                         | STRATA TGV VP10                            | Matt Flaxpod                            |
| Front Door Handle                  | Residential Lever Hardware                 | Powdercoated to match front doorFlaxpod |