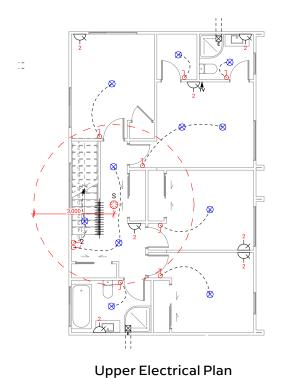

## Lot 17. Detailed Plans

**HELVETIA ESTATE** 



Lot 17.



Lot 17.



Lot 17.



**HELVETIA ESTATE** 



1 Lot 17 - East Elevation



2 Lot 17 - North Elevation



3 Lot 17 - West Elevation



4 Lot 17 - South Elevation



| Floor Area       |          |
|------------------|----------|
| Lower Floor Area | 102.91m² |
| Upper Floor Area | 79.62m²  |
| Total Floor Area | 182.53m² |





| Floor Area       |                      |
|------------------|----------------------|
| Lower Floor Area | 102.91m <sup>2</sup> |
| Upper Floor Area | 79.62m²              |
| Total Floor Area | 182.53m²             |





Lower Electrical Plan





|                                    | Product                                    | Colour/Finish                           |
|------------------------------------|--------------------------------------------|-----------------------------------------|
| EXTERIOR LOT 17                    |                                            |                                         |
| Roof                               | Colorsteel Corrugated Trapezoidal          | Flaxpod                                 |
| Fascia/Barge Boards                | Fascia 155                                 | Flaxpod                                 |
| Spouting                           | Marley Stormcloud PVC                      | Flaxblack                               |
| Downpipes