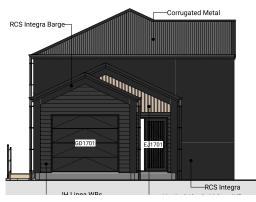

## Lot 17. Detailed Plans

**HELVETIA ESTATE** 

Lot 17.

Lot 17.

Lot 17.

**HELVETIA ESTATE** 

1 Lot 17 - East Elevation

2 Lot 17 - North Elevation

3 Lot 17 - West Elevation

4 Lot 17 - South Elevation

| Floor Area       |          |
|------------------|----------|
| Lower Floor Area | 102.91m² |
| Upper Floor Area | 79.62m²  |
| Total Floor Area | 182.53m² |