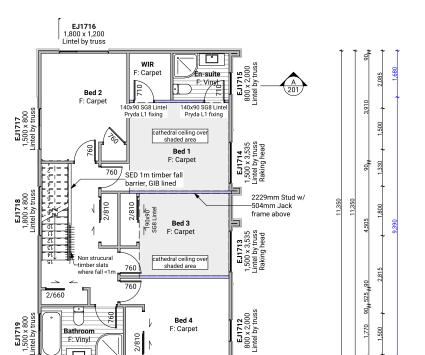

## Lot 17. Detailed Plans

**HELVETIA ESTATE** 



Lot 17.



Lot 17.



Lot 17.



**HELVETIA ESTATE** 



1 Lot 17 - East Elevation



2 Lot 17 - North Elevation



3 Lot 17 - West Elevation



4 Lot 17 - South Elevation



| Floor Area       |          |
|------------------|----------|
| Lower Floor Area | 102.91m² |
| Upper Floor Area | 79.62m²  |
| Total Floor Area | 182.53m² |





| Floor Area       |                      |
|------------------|----------------------|
| Lower Floor Area | 102.91m <sup>2</sup> |
| Upper Floor Area | 79.62m²              |
| Total Floor Area | 182.53m²             |





Lower Electrical Plan





|                                    | Product                                    | Colour/Finish                           |
|------------------------------------|--------------------------------------------|-----------------------------------------|
| EXTERIOR LOT 17                    |                                            |                                         |
| Roof                               | Colorsteel Corrugated Trapezoidal          | Flaxpod                                 |
| Fascia/Barge Boards                | Fas