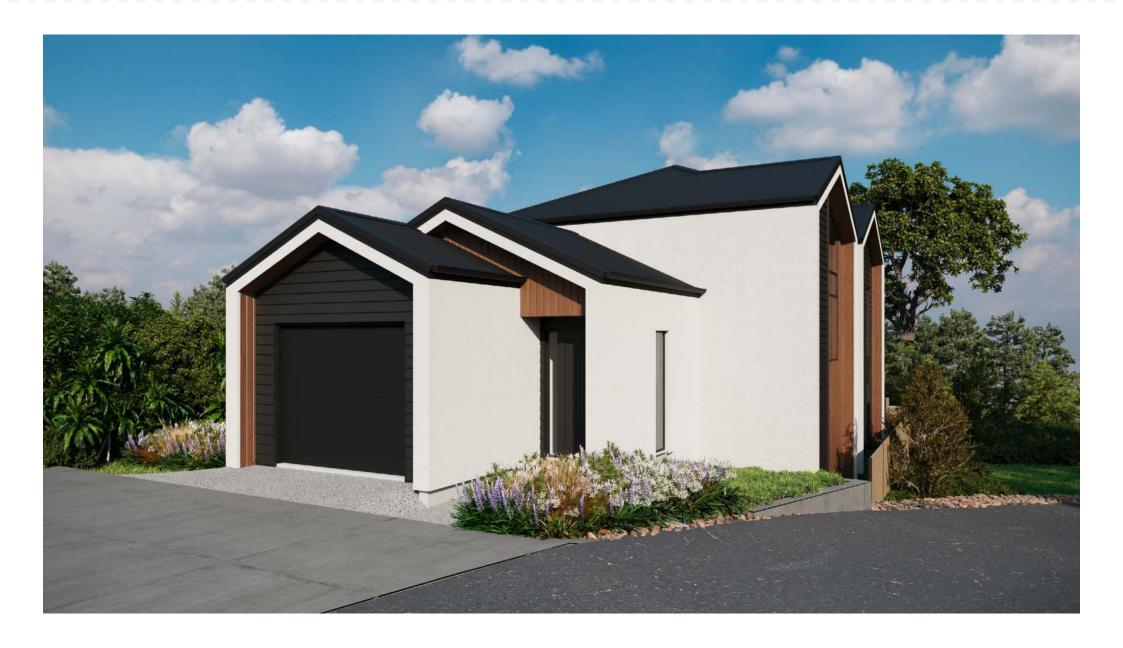

## Lot 17. Detailed Plans

**HELVETIA ESTATE** 

Lot 17.

Lot 17.

Lot 17.

**HELVETIA ESTATE** 

1 Lot 17 - East Elevation

2 Lot 17 - North Elevation

3 Lot 17 - West Elevation

4 Lot 17 - South Elevation

| Floor Area       |          |
|------------------|----------|
| Lower Floor Area | 102.91m² |
| Upper Floor Area | 79.62m²  |
| Total Floor Area | 182.53m² |