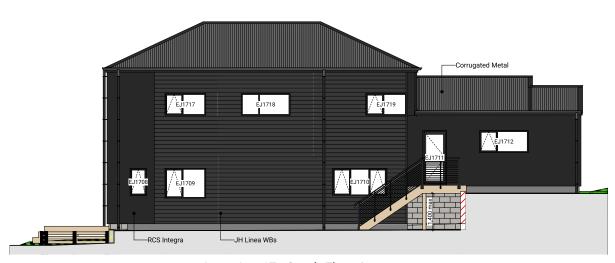

3 Lot 17 - West Elevation

4 Lot 17 - South Elevation

| Floor Area       |          |
|------------------|----------|
| Lower Floor Area | 102.91m² |
| Upper Floor Area | 79.62m²  |
| Total Floor Area | 182.53m² |

Lower Electrical Plan

|                                    | Product                                    | Colour/Finish                           |
|------------------------------------|--------------------------------------------|-----------------------------------------|
| EXTERIOR LOT 17                    |                                            |                                         |
| Roof                               | Colorsteel Corrugated Trapezoidal          | Flaxpod                                 |
| Fascia/Barge Boards                | Fascia 155                                 | Flaxpod                                 |
| Spouting                           | Marley Stormcloud PVC                      | Flaxblack                               |
| Downpipes                          | Marley Stormcloud PVC                      | Flaxblack                               |
| Retention Tank (if required)       | Thintanks NZ                               | Moument                                 |
| Cladding 1                         | Rockcote Integra                           | Half Black White                        |
| Cladding 2                         | Linea Weatherboards                        | Monument                                |
| Cladding 3                         | Abodo Vulcan Cladding                      | Vulcan Straw                            |
| Concrete Letterbox                 | Aluminium Pillar   Flat Sloping Roof       | Matt Black                              |
| Garage Door                        | Dominator Montana                          | Flaxpod                                 |
| Garage Door Reveals                | Timber Painted                             | Flaxpod                                 |
| Aluminium Joinery                  | Altus                                      | Matt Flaxpod                            |
| Aluminium Balustrading             | Powdercoated                               | Matt Flaxpod                            |
| (Residential Hardware to all alumi | nium joinery is colour matched to joinery) |                                         |
| Front Door                         | STRATA TGV VP10                            | Matt Flaxpod                            |
| Front Door Handle                  | Residential Lever Hardware                 | Powdercoated to match front doorFlaxpod |