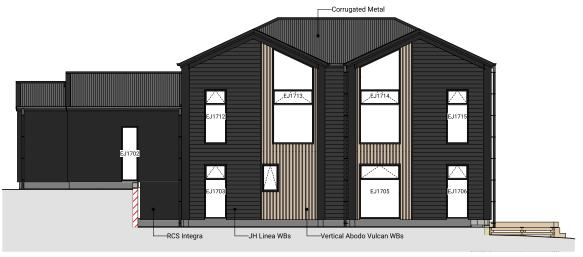

## Lot 17. Detailed Plans

**HELVETIA ESTATE** 

Lot 17.

Lot 17.

Lot 17.

**HELVETIA ESTATE** 

1 Lot 17 - East Elevation

2 Lot 17 - North Elevation

Lower Electrical Plan

|                                    | Product                                    | Colour/Finish                           |
|------------------------------------|--------------------------------------------|-----------------------------------------|
| EXTERIOR LOT 17                    |                                            |                                         |
| Roof                               | Colorsteel Corrugated Trapezoidal          | Flaxpod                                 |
| Fascia/Barge Boards                | Fascia 155                                 | Flaxpod                                 |
| Spouting                           | Marley Stormcloud PVC                      | Flaxblack                               |
| Downpipes                          | Marley Stormcloud PVC                      | Flaxblack                               |
| Retention Tank (if required)       | Thintanks NZ                               | Moument                                 |
| Cladding 1                         | Rockcote Integra                           | Half Black White                        |
| Cladding 2                         | Linea Weatherboards                        | Monument                                |
| Cladding 3                         | Abodo Vulcan Cladding                      | Vulcan Straw                            |
| Concrete Letterbox                 | Aluminium Pillar   Flat Sloping Roof       | Matt Black                              |
| Garage Door                        | Dominator Montana                          | Flaxpod                                 |
| Garage Door Reveals                | Timber Painted                             | Flaxpod                                 |
| Aluminium Joinery                  | Altus                                      | Matt Flaxpod                            |
| Aluminium Balustrading             | Powdercoated                               | Matt Flaxpod                            |
| (Residential Hardware to all alumi | nium joinery is colour matched to joinery) |                                         |
| Front Door                         | STRATA TGV VP10                            | Matt Flaxpod                            |
| Front Door Handle                  | Residential Lever Hardware                 | Powdercoated to match front doorFlaxpod |