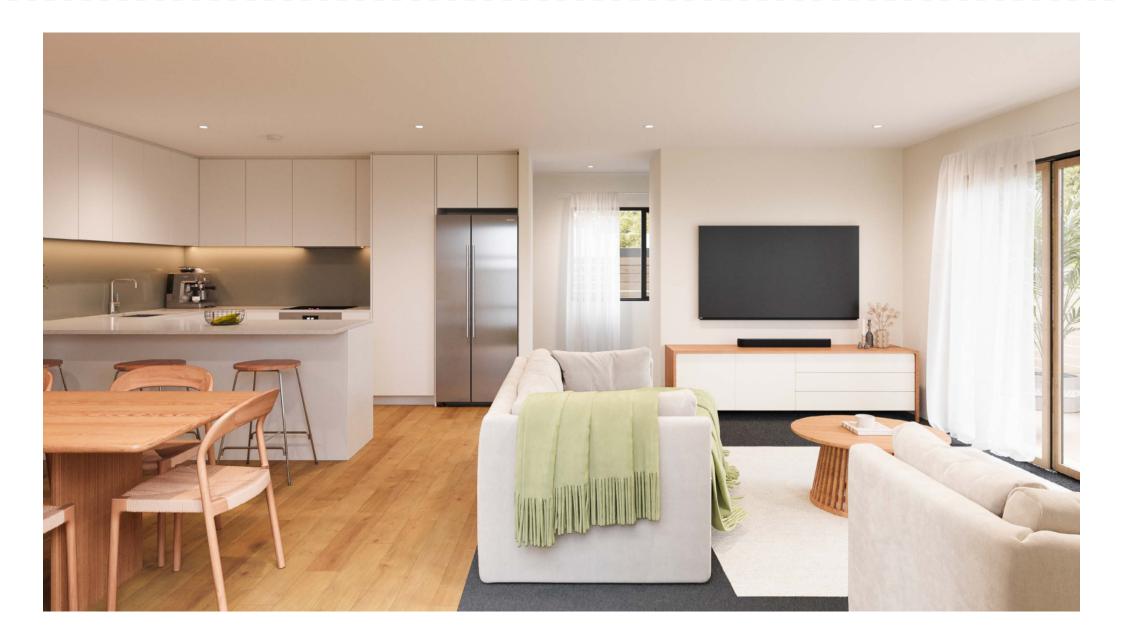

Lower Electrical Plan

|                                    | Product                                    | Colour/Finish                           |
|------------------------------------|--------------------------------------------|-----------------------------------------|
| EXTERIOR LOT 17                    |                                            |                                         |
| Roof                               | Colorsteel Corrugated Trapezoidal          | Flaxpod                                 |
| Fascia/Barge Boards                | Fascia 155                                 | Flaxpod                                 |
| Spouting                           | Marley Stormcloud PVC                      | Flaxblack                               |
| Downpipes                          | Marley Stormcloud PVC                      | Flaxblack                               |
| Retention Tank (if required)       | Thintanks NZ                               | Moument                                 |
| Cladding 1                         | Rockcote Integra                           | Half Black White                        |
| Cladding 2                         | Linea Weatherboards                        | Monument                                |
| Cladding 3                         | Abodo Vulcan Cladding                      | Vulcan Straw                            |
| Concrete Letterbox                 | Aluminium Pillar   Flat Sloping Roof       | Matt Black                              |
| Garage Door                        | Dominator Montana                          | Flaxpod                                 |
| Garage Door Reveals                | Timber Painted                             | Flaxpod                                 |
| Aluminium Joinery                  | Altus                                      | Matt Flaxpod                            |
| Aluminium Balustrading             | Powdercoated                               | Matt Flaxpod                            |
| (Residential Hardware to all alumi | nium joinery is colour matched to joinery) |                                         |
| Front Door                         | STRATA TGV VP10                            | Matt Flaxpod                            |
| Front Door Handle                  | Residential Lever Hardware                 | Powdercoated to match front doorFlaxpod |