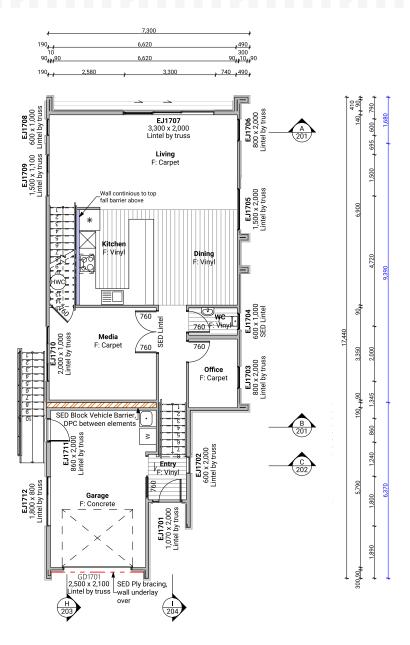

3 Lot 17 - West Elevation

4 Lot 17 - South Elevation

| Floor Area       |          |
|------------------|----------|
| Lower Floor Area | 102.91m² |
| Upper Floor Area | 79.62m²  |
| Total Floor Area | 182.53m² |

| Floor Area       |                      |
|------------------|----------------------|
| Lower Floor Area | 102.91m <sup>2</sup> |
| Upper Floor Area | 79.62m²              |
| Total Floor Area | 182.53m²             |