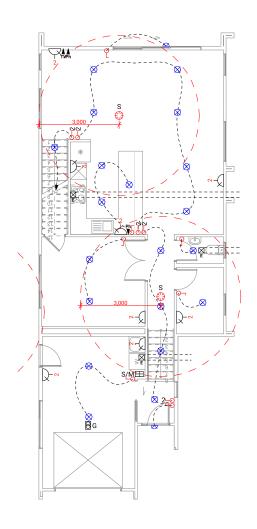

Lower Electrical Plan

|                                    | Product                                    | Colour/Finish                           |
|------------------------------------|--------------------------------------------|-----------------------------------------|
| EXTERIOR LOT 17                    |                                            |                                         |
| Roof                               | Colorsteel Corrugated Trapezoidal          | Flaxpod                                 |
| Fascia/Barge Boards                | Fascia 155                                 | Flaxpod                                 |
| Spouting                           | Marley Stormcloud PVC                      | Flaxblack                               |
| Downpipes                          | Marley Stormcloud PVC                      | Flaxblack                               |
| Retention Tank (if required)       | Thintanks NZ                               | Moument                                 |
| Cladding 1                         | Rockcote Integra                           | Half Black White                        |
| Cladding 2                         | Linea Weatherboards                        | Monument                                |
| Cladding 3                         | Abodo Vulcan Cladding                      | Vulcan Straw                            |
| Concrete Letterbox                 | Aluminium Pillar   Flat Sloping Roof       | Matt Black                              |
| Garage Door                        | Dominator Montana                          | Flaxpod                                 |
| Garage Door Reveals                | Timber Painted                             | Flaxpod                                 |
| Aluminium Joinery                  | Altus                                      | Matt Flaxpod                            |
| Aluminium Balustrading             | Powdercoated                               | Matt Flaxpod                            |
| (Residential Hardware to all alumi | nium joinery is colour matched to joinery) |                                         |
| Front Door                         | STRATA TGV VP10                            | Matt Flaxpod                            |
| Front Door Handle                  | Residential Lever Hardware                 | Powdercoated to match front doorFlaxpod |