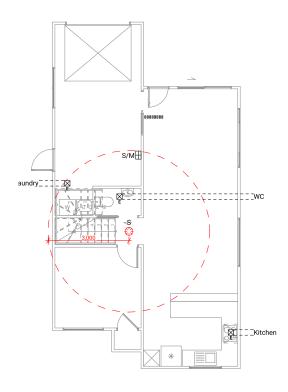

## Lot 14. Detailed Plans

**HELVETIA ESTATE** 









1 Lot 14 - West Elevation



Rockote Integra on cavity

Linea Weatherboard on cavity

EJ1410

EJ1411

EJ1412

ONE

DESTANCE

Linea Weatherboard on cavity

EJ1402

EJ1403

2 Lot 14 - South Elevation



4 Lot 14 - North Elevation



| Floor Area       |                      |  |
|------------------|----------------------|--|
| Lower Floor Area | 77.32m <sup>2</sup>  |  |
| Upper Floor Area | 68.33m <sup>2</sup>  |  |
| Total Floor Area | 145.65m <sup>2</sup> |  |





| Floor Area       |                      |  |
|------------------|----------------------|--|
| Lower Floor Area | 77.32m <sup>2</sup>  |  |
| Upper Floor Area | 68.33m <sup>2</sup>  |  |
| Total Floor Area | 145.65m <sup>2</sup> |  |





Lower Electrical Plan

Upper Electrical Plan





|                                    | Product                                    | Colour/Finish                     |
|------------------------------------|--------------------------------------------|-----------------------------------|
| EXTERIOR LOT 14                    |                                            |                                   |
| Roof                               | Colorsteel Corrugated Trapezoidal          | Flaxpod                           |
| Fascia/Barge Boards                | Fascia 155                                 | Flaxpod                           |
| Spouting                           | Marley Stormcloud PVC                      | White                             |
| Downpipes