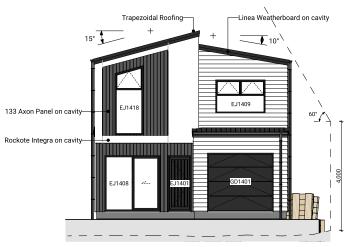

## Lot 14. Detailed Plans

**HELVETIA ESTATE** 

1 Lot 14 - West Elevation

Rockote Integra on cavity

Linea Weatherboard on cavity

EJ1410

EJ1411

EJ1412

ONE

DESTANCE

Linea Weatherboard on cavity

EJ1402

EJ1403

2 Lot 14 - South Elevation

4 Lot 14 - North Elevation

| Floor Area       |                      |  |
|------------------|----------------------|--|
| Lower Floor Area | 77.32m <sup>2</sup>  |  |
| Upper Floor Area | 68.33m <sup>2</sup>  |  |
| Total Floor Area | 145.65m <sup>2</sup> |  |