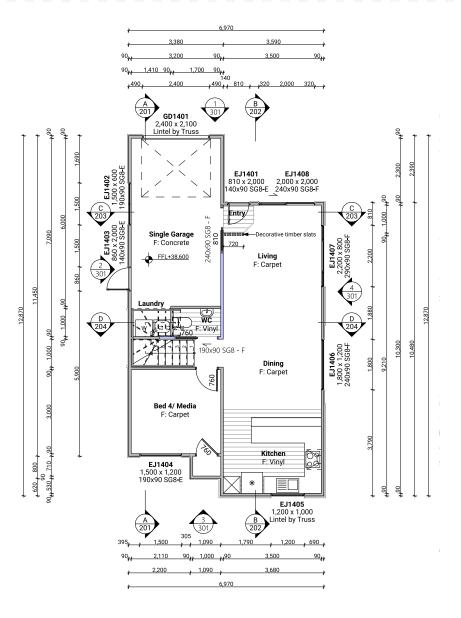

ONE

DESTANCE

Linea Weatherboard on cavity

EJ1402

EJ1403

2 Lot 14 - South Elevation

4 Lot 14 - North Elevation

| Floor Area       |                      |  |
|------------------|----------------------|--|
| Lower Floor Area | 77.32m <sup>2</sup>  |  |
| Upper Floor Area | 68.33m <sup>2</sup>  |  |
| Total Floor Area | 145.65m <sup>2</sup> |  |

| Floor Area       |                      |  |
|------------------|----------------------|--|
| Lower Floor Area | 77.32m <sup>2</sup>  |  |
| Upper Floor Area | 68.33m <sup>2</sup>  |  |
| Total Floor Area | 145.65m <sup>2</sup> |  |