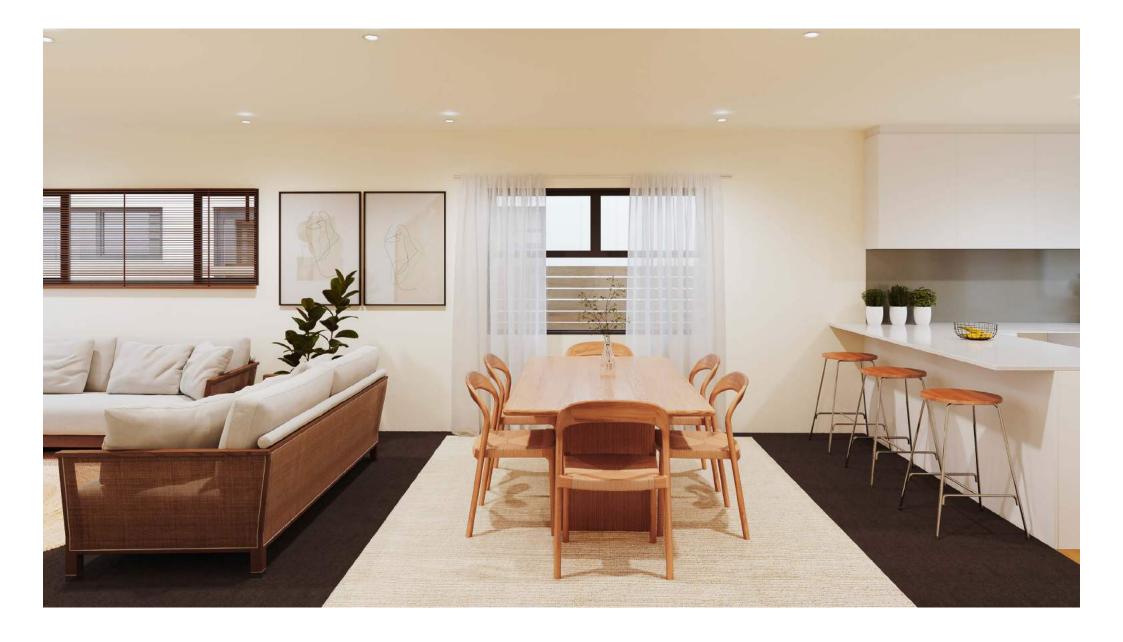

## Lot 14. Detailed Plans

**HELVETIA ESTATE** 









1 Lot 14 - West Elevation



Rockote Integra on cavity

Linea Weatherboard on cavity

EJ1410

EJ1411

EJ1412

ONE

DESTANCE

Linea Weatherboard on cavity

EJ1402

EJ1403

2 Lot 14 - South Elevation



4 Lot 14 - North Elevation



| Floor Area       |                      |  |
|------------------|----------------------|--|
| Lower Floor Area | 77.32m <sup>2</sup>  |  |
| Upper Floor Area | 68.33m <sup>2</sup>  |  |
| Total Floor Area | 145.65m <sup>2</sup> |  |





| Floor Area       |                      |  |
|------------------|----------------------|--|
| Lower Floor Area | 77.32m <sup>2</sup>  |  |
| Upper Floor Area | 68.33m <sup>2</sup>  |  |
| Total Floor Area | 145.65m <sup>2</sup> |  |





Lower Electrical Plan

Upper Electrical Plan





|