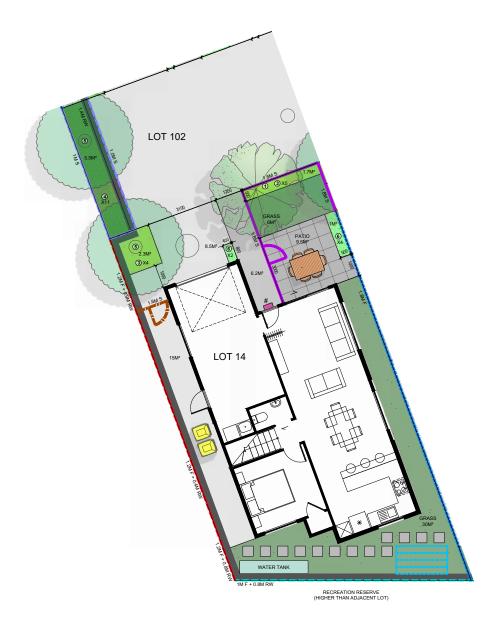

## Lot 14. Detailed Plans

**HELVETIA ESTATE** 

1 Lot 14 - West Elevation

Rockote Integra on cavity

Linea Weatherboard on cavity

EJ1410

EJ1411

EJ1412

ONE

DESTANCE

Linea Weatherboard on cavity

EJ1402

EJ1403

2 Lot 14 - South Elevation

4 Lot 14 - North Elevation

| Floor Area       |                      |  |
|------------------|----------------------|--|
| Lower Floor Area | 77.32m <sup>2</sup>  |  |
| Upper Floor Area | 68.33m <sup>2</sup>  |  |
| Total Floor Area | 145.65m <sup>2</sup> |  |

| Floor Area       |                      |  |
|------------------|----------------------|--|
| Lower Floor Area | 77.32m <sup>2</sup>  |  |
| Upper Floor Area | 68.33m <sup>2</sup>  |  |
| Total Floor Area | 145.65m <sup>2</sup> |  |