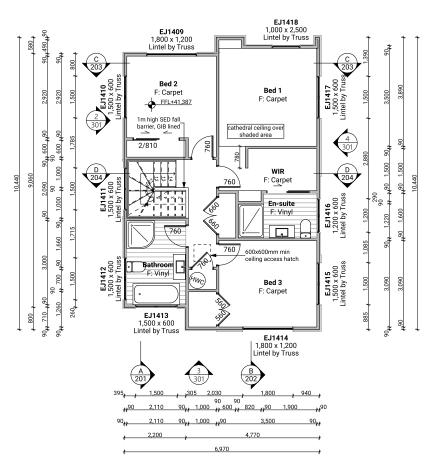

ONE

DESTANCE

Linea Weatherboard on cavity

EJ1402

EJ1403

2 Lot 14 - South Elevation

4 Lot 14 - North Elevation

| Floor Area       |                      |  |
|------------------|----------------------|--|
| Lower Floor Area | 77.32m <sup>2</sup>  |  |
| Upper Floor Area | 68.33m <sup>2</sup>  |  |
| Total Floor Area | 145.65m <sup>2</sup> |  |

| Floor Area       |                      |  |
|------------------|----------------------|--|
| Lower Floor Area | 77.32m <sup>2</sup>  |  |
| Upper Floor Area | 68.33m <sup>2</sup>  |  |
| Total Floor Area | 145.65m <sup>2</sup> |  |