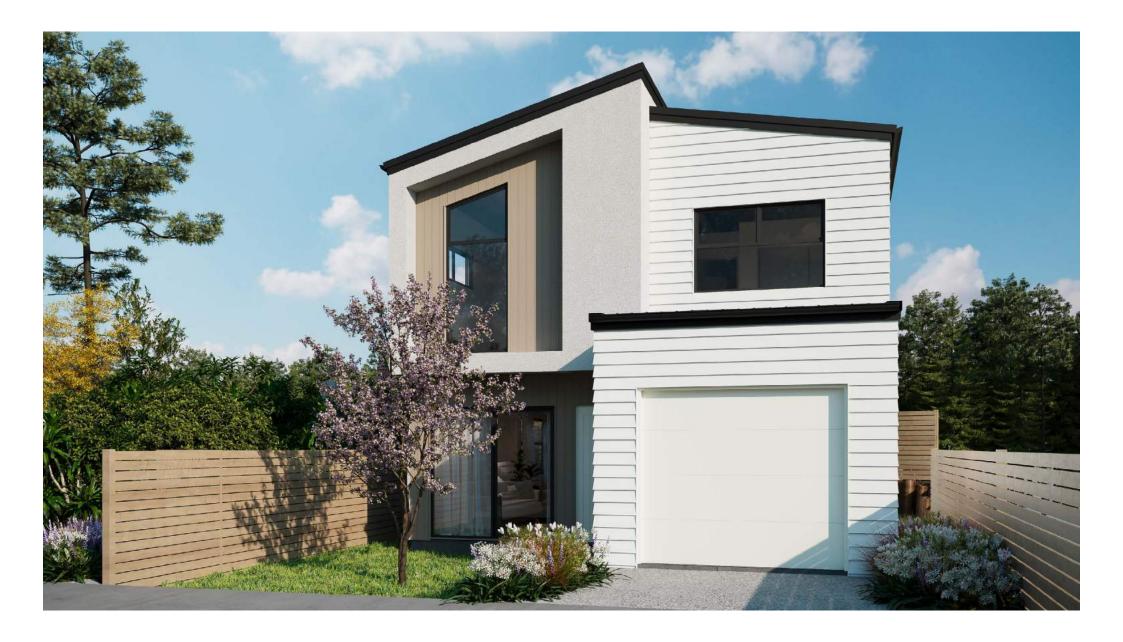

## Lot 14. Detailed Plans

**HELVETIA ESTATE** 









1 Lot 14 - West Elevation



Rockote Integra on cavity

Linea Weatherboard on cavity

EJ1410

EJ1411

EJ1412

ONE

DESTANCE

Linea Weatherboard on cavity

EJ1402

EJ1403

2 Lot 14 - South Elevation



4 Lot 14 - North Elevation



| Floor Area       |                      |  |
|------------------|----------------------|--|
| Lower Floor Area | 77.32m <sup>2</sup>  |  |
| Upper Floor Area | 68.33m <sup>2</sup>  |  |
| Total Floor Area | 145.65m <sup>2</sup> |  |





| Floor Area       |                      |  |
|------------------|----------------------|--|
| Lower Floor Area | 77.32m <sup>2</sup>  |  |
| Upper Floor Area | 68.33m <sup>2</sup>  |  |
| Total Floor Area | 145.65m <sup>2</sup> |  |





Lower Electrical Plan

Upper Electrical Plan





|