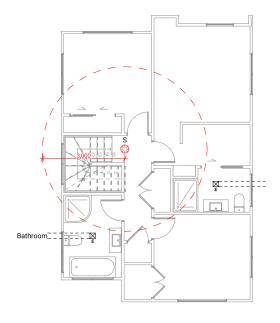

Lower Electrical Plan

Upper Electrical Plan

|                                    | Product                                    | Colour/Finish                     |
|------------------------------------|--------------------------------------------|-----------------------------------|
| EXTERIOR LOT 14                    |                                            |                                   |
| Roof                               | Colorsteel Corrugated Trapezoidal          | Flaxpod                           |
| Fascia/Barge Boards                | Fascia 155                                 | Flaxpod                           |
| Spouting                           | Marley Stormcloud PVC                      | White                             |
| Downpipes                          | Marley Stormcloud PVC                      | White                             |
| Retention Tank (if required)       | Thintanks NZ                               | Moument                           |
| Cladding 1                         | Rockcote Integra                           | Half Black White                  |
| Cladding 2                         | Linea Weatherboards                        | Wattyl Enclose 1/4                |
| Cladding 3                         | Axon 133                                   | Wattyl Kasbah Double              |
| Concrete Letterbox                 | Aluminium Pillar   Flat Sloping Roof       | Matt Black                        |
| Garage Door                        | Dominator Montana                          | Titania                           |
| Garage Door Reveals                | Timber Painted                             | Titania                           |
| Aluminium Joinery                  | Altus                                      | Matt Flaxpod                      |
| Aluminium Balustrading             | Powdercoated                               | Matt Flaxpod                      |
| (Residential Hardware to all alumi | nium joinery is colour matched to joinery) |                                   |
| Front Door                         | STRATA TGV                                 | Titania                           |
| Front Door Handle                  | Residential Lever Hardware                 | Powdercoated Matt Appliance White |