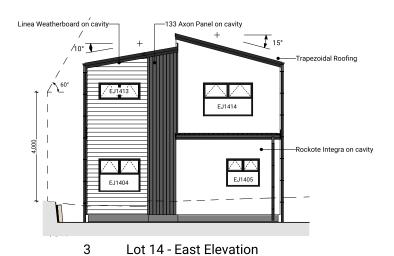

## Lot 14. Detailed Plans

**HELVETIA ESTATE** 

1 Lot 14 - West Elevation

Rockote Integra on cavity

Linea Weatherboard on cavity

EJ1410

EJ1411

EJ1412