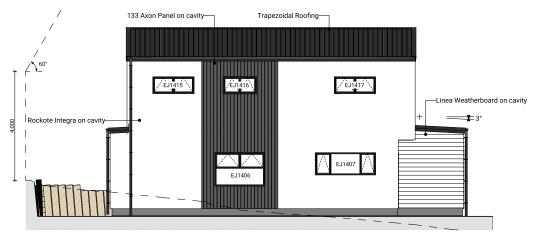

ONE

DESTANCE

Linea Weatherboard on cavity

EJ1402

EJ1403

2 Lot 14 - South Elevation

4 Lot 14 - North Elevation

| Floor Area       |                      |  |
|------------------|----------------------|--|
| Lower Floor Area | 77.32m <sup>2</sup>  |  |
| Upper Floor Area | 68.33m <sup>2</sup>  |  |
| Total Floor Area | 145.65m <sup>2</sup> |  |