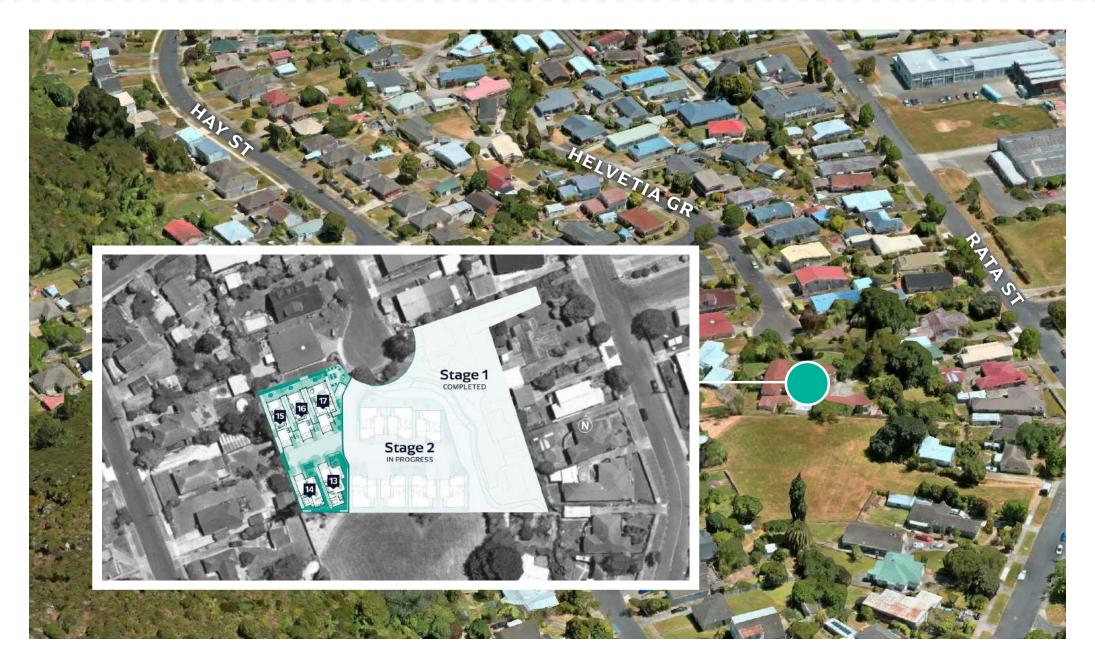

## Lot 14. Detailed Plans

**HELVETIA ESTATE** 









1 Lot 14 - West Elevation



Rockote Integra on cavity

Linea Weatherboard on cavity

EJ1410

EJ1411

EJ1412

ONE

DESTANCE

Linea Weatherboard on cavity

EJ1402

EJ1403

2 Lot 14 - South Elevation



4 Lot 14 - North Elevation



| Floor Area       |                      |  |
|------------------|----------------------|--|
| Lower Floor Area | 77.32m <sup>2</sup>  |  |
| Upper Floor Area | 68.33m <sup>2</sup>  |  |
| Total Floor Area | 145.65m <sup>2</sup> |  |





| Floor Area       |                      |  |
|------------------|----------------------|--|
| Lower Floor Area | 77.32m <sup>2</sup>  |  |
| Upper Floor Area | 68.33m <sup>2</sup>  |  |
| Total Floor Area | 145.65m <sup>2</sup> |  |





Lower Electrical Plan

Upper Electrical Plan





|